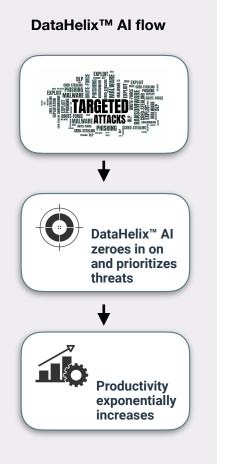

#### DATASHEET

Leverage DataHelix<sup>™</sup> Al's ability to perform full research and analysis of thousands of threats in real-time, empowering your experts and resources to zoom in on critical attacks whilst maintaining automated control of early kill chain threats.

#### Increase Productivity >500% with Automated Coverage Benefit from DataHelix<sup>™</sup> AI's ability to check everything, so your operations can focus on fixing problems rather than just searching