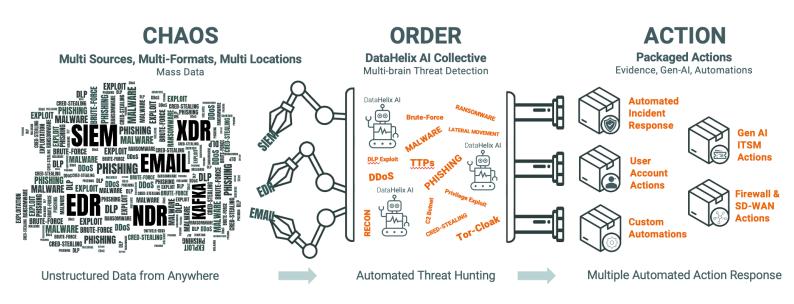

## **Real-Time Data Threat Detection**

DataHelix AI: Distributed AI collective technology for early kill-chain attack discovery

## All Data, Any Format

DataHelix AI reads **any** and **all** unstructured data, meaning distributed intelligence can deliver cyber-threat detection where and when it's needed

## **Immediate AI Insights**

Fully automated threat aggregation/correlation saves a huge amount of time and effort, enabling very high scaling at reduct cost

Real-time attacks are matched and correlated, including newly discovered IoCs