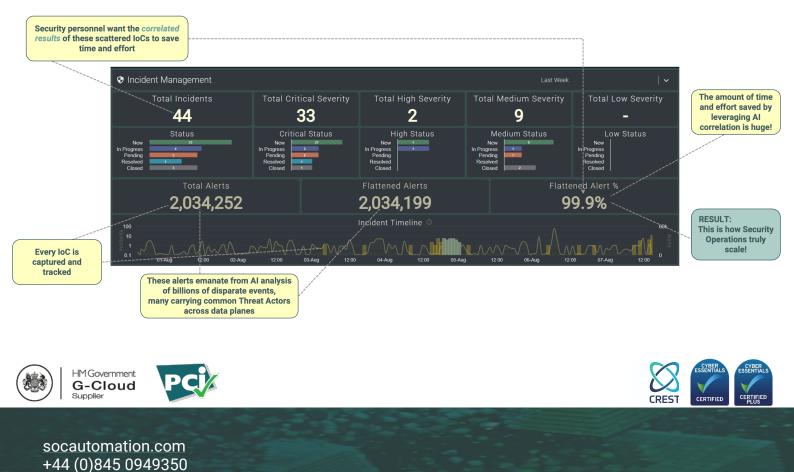

## **Immediate AI Insights**

Fully automated threat aggregation/correlation saves a huge amount of time and effort, enabling very high scaling at reduct cost

Real-time attacks are matched and correlated, including newly discovered IoCs